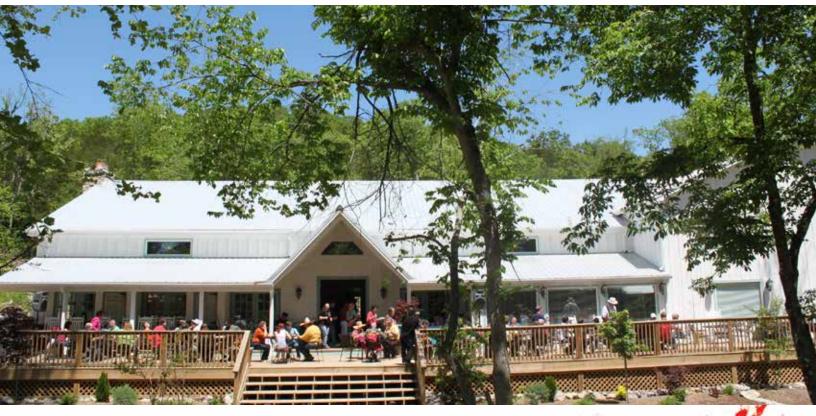

Jim's show is broadcast from a new Christian Retreat Center called "Morningside" just outside Branson, Missouri. This 700-acre property is a thriving Christian community that also serves as the backlot for "The Jim Bakker Show" and "Generation NOW", a syndicated television program produced solely by the Morningside Master's Media Students.

## 700-acre backlot

Morningside is a beautiful 700-acre campus of The Jim Bakker Show. The Jim Bakker Show is produced daily from Grace Street, an "Old World" styled television studio and backlot with functioning shops, restaurant, chapel, and youth center. Morningside is where the dream lives.

The beautiful two-mile long Peaceful Valley is the home of the new rustic Tabernacle which houses the brand new media production center for Generation NOW. It is also the recreational center, training facility, dorms and worship center for Morningside Master's Media.