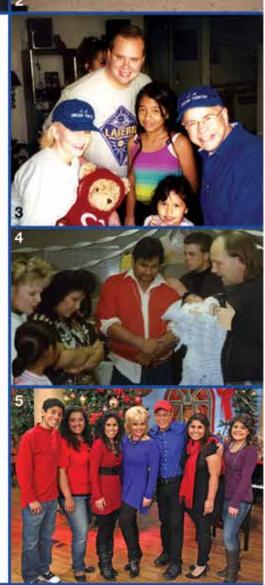

1: Lori ministering during her Master's Commission days. 2: Lori with the original Master's Commission Program in Phoenix, Arizona in 1990. 3: Jim & Lori ministering in their Adopt-A-Block program at the Dream Center in Los Angeles. 4: Lori & Lloyd Zeigler, director of Master's Commission International, praying over the newborn Lil' Lori in 1990. 5: The Bakker Family today with Ricky, Claire, Lil' Lori, Mama Lori, Jim, Maricela and Marie.