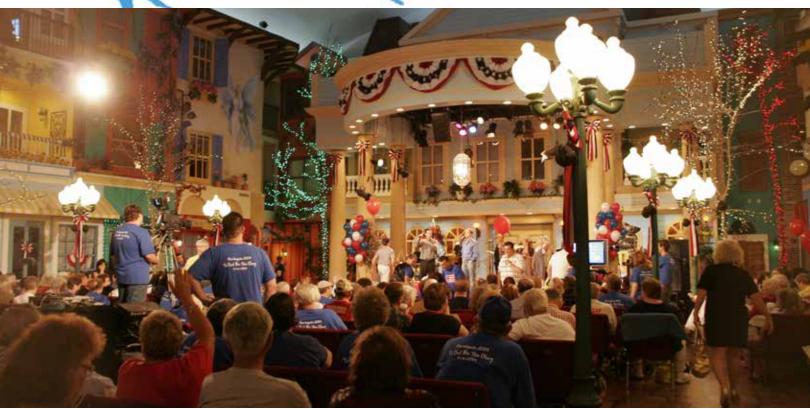

Jim's show is broadcast from a new Christian Retreat Center called "Morningside" just outside Branson, Missouri. This 700-acre property is a thriving Christian community that also serves as the backlot for "The Jim Bakker Show" and "Generation NOW", a syndicated television program produced solely by the Morningside Master's Media Students.

## 700-acre backlot

Morningside is a beautiful 700-acre campus of The Jim Bakker Show. The Jim Bakker Show is produced daily from Grace Street, an "Old World" styled television studio and backlot with functioning shops, restaurant, chapel, and youth center. Morningside is where the dream lives.

The beautiful two-mile long Peaceful Valley is the home of the new rustic Tabernacle which houses the brand new media production center for Generation NOW. It is also the recreational center, training facility, dorms and worship center for Morningside Master's Media.