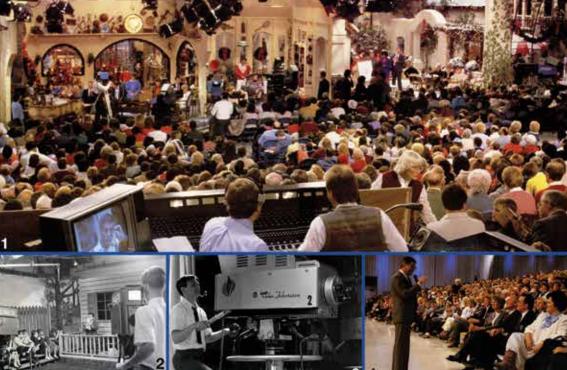

1: Jim Bakker on set at PTL Studios/Hertiage USA in the 1980's. 2: Jim on the set of his children's show in the 1960's. 3: 1st Color Camera in the history of Christian Television that Jim raised money to purchase in the 1960's. 4: Jim ministers to PTL Television Audience. 5. Jim hosting one of the first shows on TBN. 6: Sign at the entrance to Heritage USA. 7: 86 services were held weekly at Heritage USA. 8: Heritage Grand Ministry Center, one of Heritage USA's primary attractions.